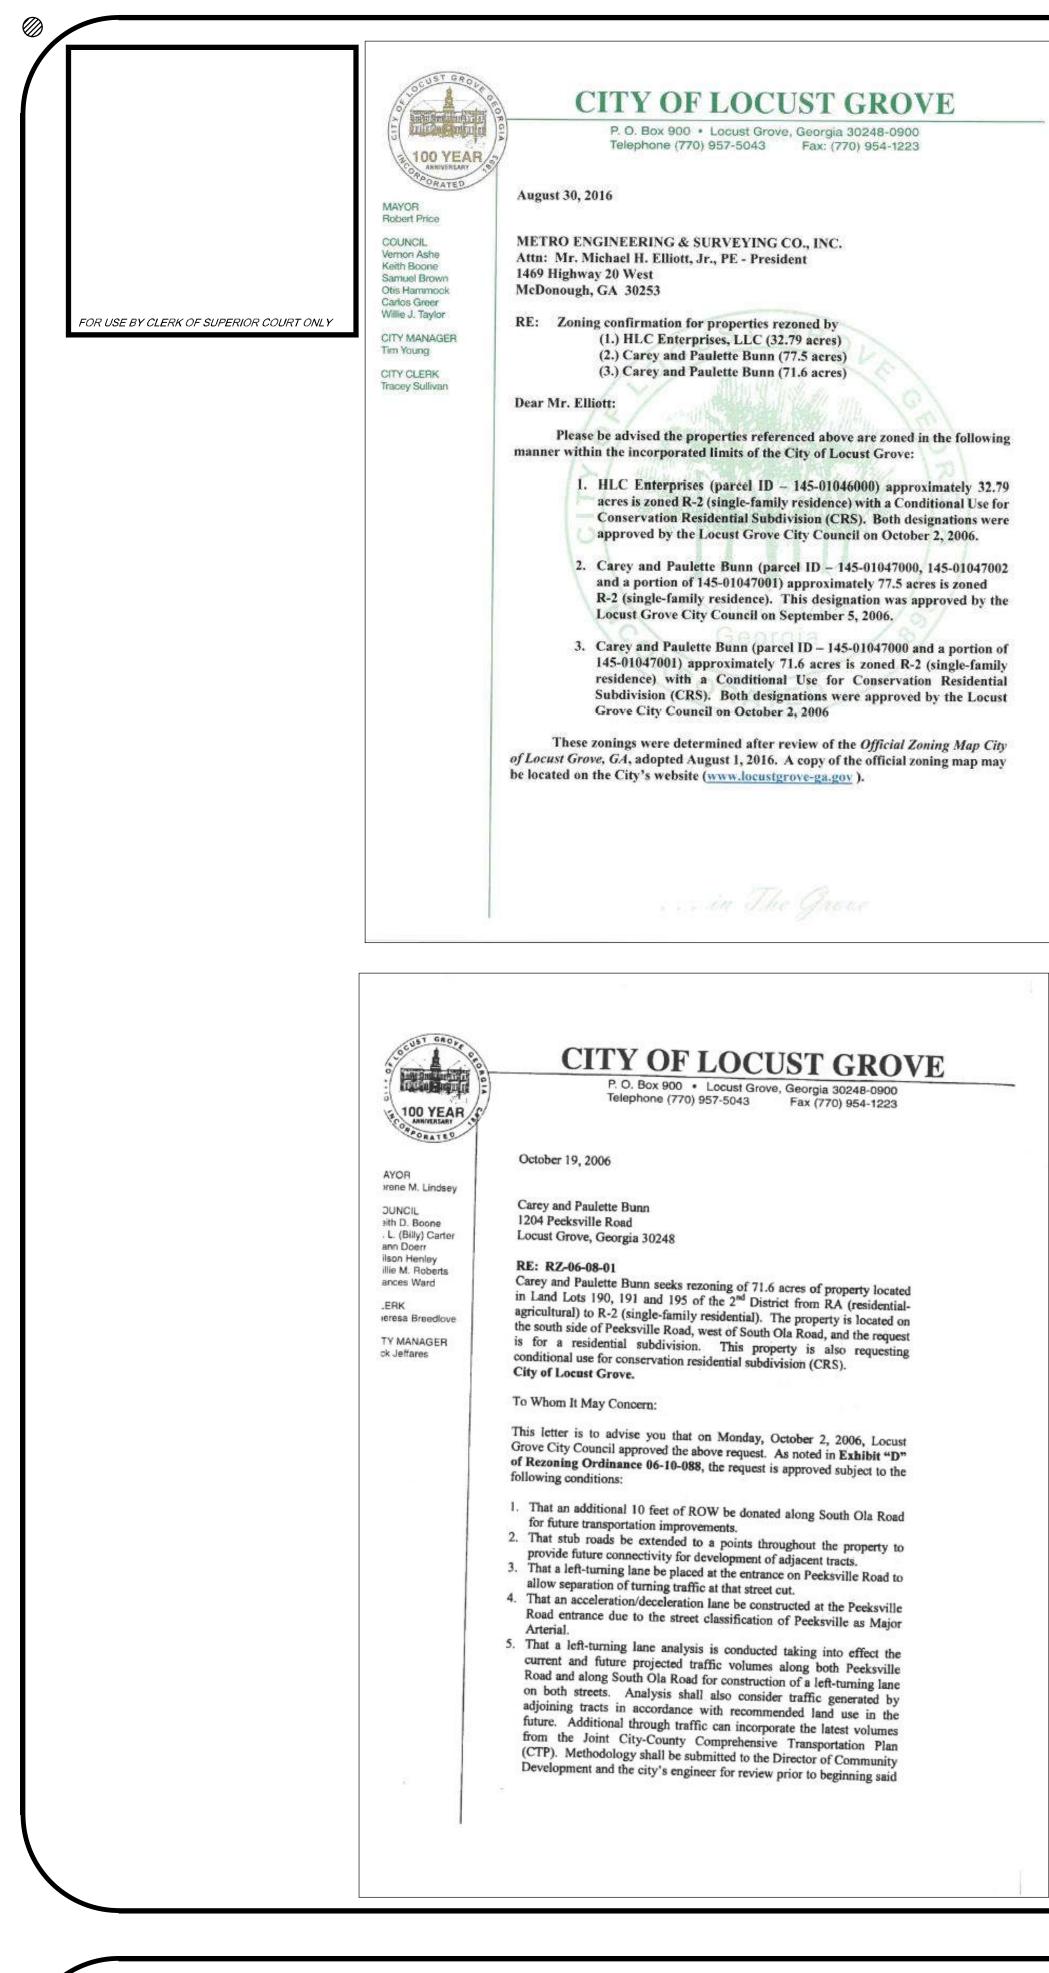

**WHEREAS**, the current owner of the property is identified as LGI Homes, LLC, 2700 Cumberland Parkway SE, Atlanta, GA 30012 (the "Owner"); and,

**WHEREAS**, the Property was rezoned to R-2 (Single Family Residential) by the Locust Grove City Council on September 5, 2006; and,

**Existing Applicable Zoning Conditions:** 

**Zoning Conditions from Rezoning Ordinance 06-09-076** 

- **1.** That an additional 20 feet of right-of-way be donated along Peeksville Road for future transportation improvements.
- 2. That stub roads be extended to a point throughout the property to provide future connectivity for development of adjacent tracts.
- **3.** That a left turning lane be placed at the entrance on Peeksville Road to allow separation of turning traffic at that street cut.
- 4. That the acceleration/deceleration lane be constructed at the Peeksville Road entrance due to the street classification of Peeksville as a major arterial.
- 5. That a left turning lane analysis is conducted taking into effect the current and turning lane. Analysis shall also consider traffic generated by adjoining tracts in accordance with recommended land use in the future. Methodology shall be submitted to the Director of Community Development and the city's engineer for review prior to beginning said analysis to determine the projected volumes both internally and accepted volumes for Peeksville Road, to determine the proper assignment method for such volumes, and the accepted thresholds for the need of the left-turning lane.
- 6. That the minimum house size shall be no less than 2,000 square feet in heated floor area.
- 7. That all structures are to be constructed of brick, stucco, stone, or fiber-cement siding (in any combination), with allowance for vinyl siding used only in soffits.