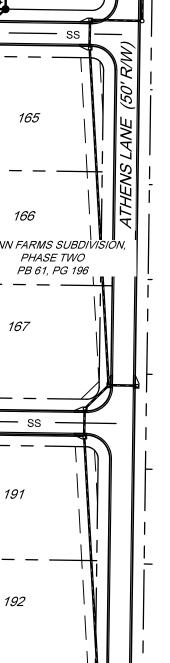

#### **Discussion:**

LGI Homes, LLC of Atlanta, GA submitted the final plat for Bunn Farms Phase 3 subdivision to be located off of Peeksville Road (Parcel ID 145-01047011, 145-01047002, 145-01047000, and 146-010-49000). The general concept is 111 single-family residential lots.

<u>Applicant/Developer:</u> LGI Homes, LLC 2700 Cumberland Parkway, SE Atlanta, GA 30339

I ... in The Grove

**Project Data:** 

- Location = Peeksville Road
- Gross Acreage = 64.18 acres
- Property zoning = R-2 (Single Family Residential)
- Lot Count = 111
- Open Space = 8.85 Acres
- Minimum Lot Size = 18,000 sq. ft.
- Minimum Lot Width = 100'
- Minimum House Size = 2,000 sq. ft. heated minimum for single story 2,200 heated minimum for multi-story
- Setbacks:
  - **Front** = 40'
  - Side = 15'
  - **Rear = 40'**

**WHEREAS**, the final plat illustrates the Owner's plan to develop the 64.18 +/-acre tract into a 111-lot single-family residential subdivision pod as described and attached hereto as part of **Exhibit A**; and,