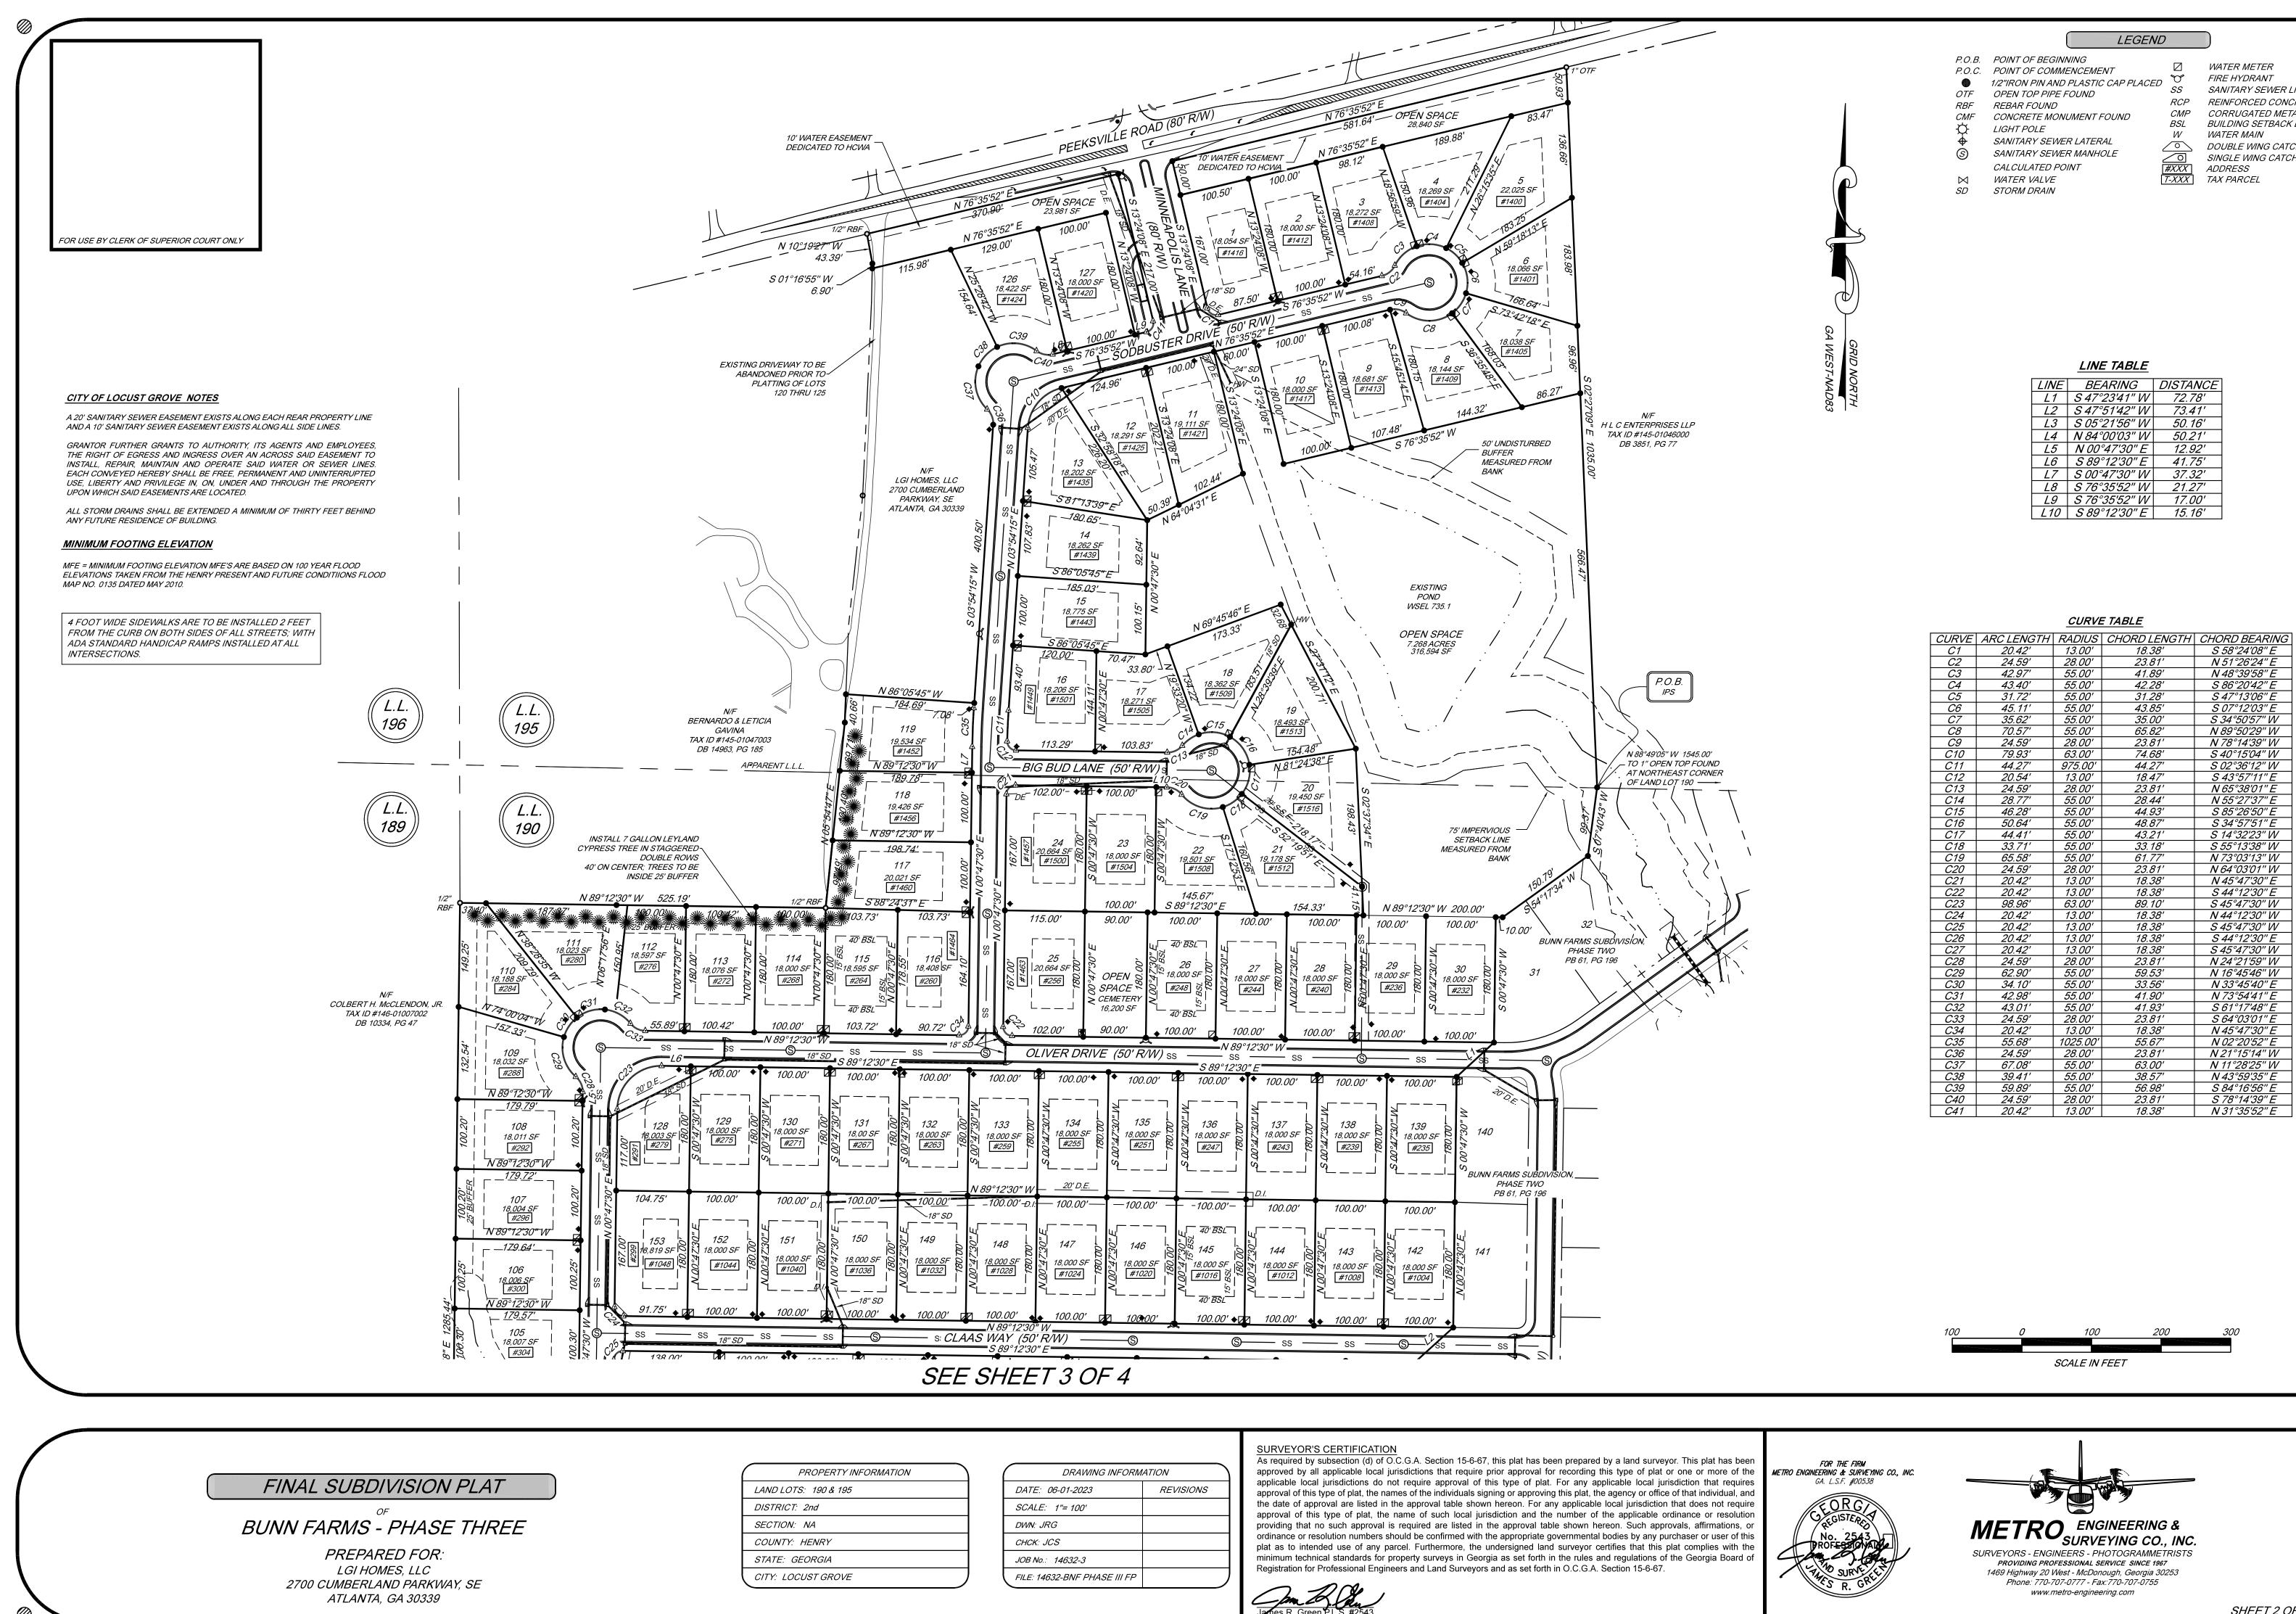

#### **Discussion:**

LGI Homes, LLC of Atlanta, GA submitted the final plat for Bunn Farms Phase 3 subdivision to be located off of Peeksville Road (Parcel ID 145-01047011, 145-01047002, 145-01047000, and 146-010-49000). The general concept is 111 single-family residential lots.

<u>Applicant/Developer:</u> LGI Homes, LLC 2700 Cumberland Parkway, SE Atlanta, GA 30339

I ... in The Grove

**Project Data:** 

- Location = Peeksville Road
- Gross Acreage = 64.18 acres
- Property zoning = R-2 (Single Family Residential)
- Lot Count = 111
- Open Space = 8.85 Acres
- Minimum Lot Size = 18,000 sq. ft.
- Minimum Lot Width = 100'
- Minimum House Size = 2,000 sq. ft. heated minimum for single story 2,200 heated minimum for multi-story
- Setbacks:
  - **Front** = 40'
  - Side = 15'
  - **Rear = 40'**

**WHEREAS**, the final plat illustrates the Owner's plan to develop the 64.18 +/-acre tract into a 111-lot single-family residential subdivision pod as described and attached hereto as part of **Exhibit A**; and,