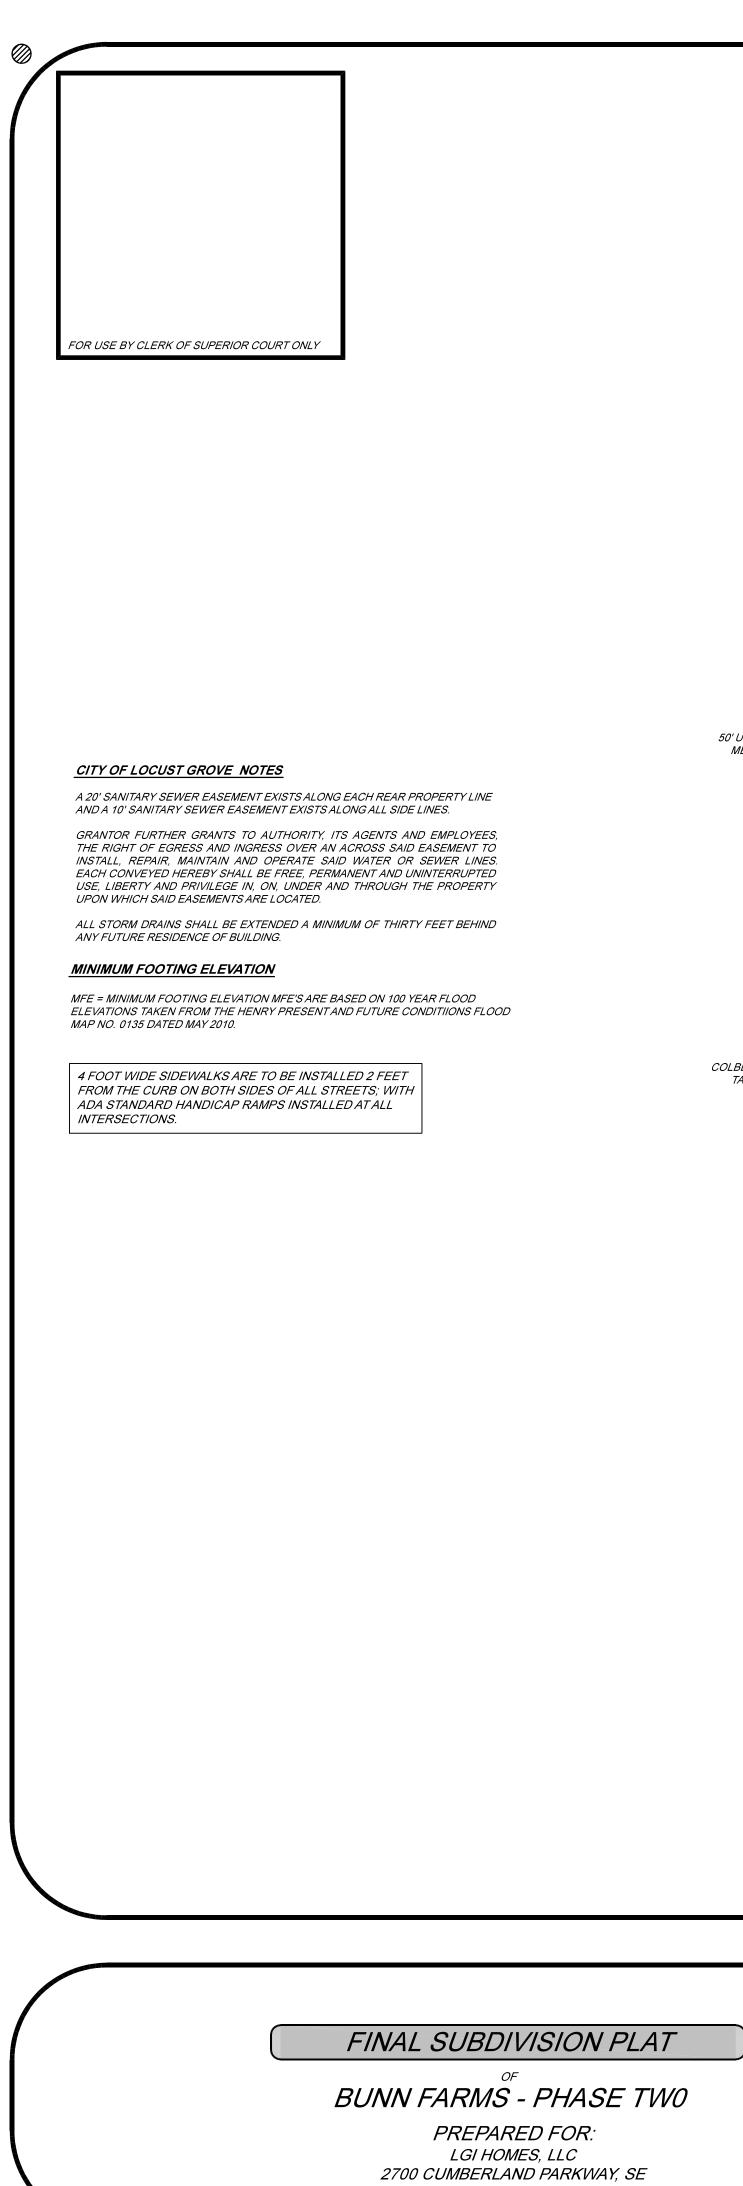

<u>Applicant/Developer:</u> LGI Homes, LLC 2700 Cumberland Parkway, SE Atlanta, GA 30339

I ... in The Grove

**Project Data:** 

- Location = Peeksville Road
- Gross Acreage = 64.18 acres
- Property zoning = R-2 (Single Family Residential)
- Lot Count = 111
- Open Space = 8.85 Acres
- Minimum Lot Size = 18,000 sq. ft.
- Minimum Lot Width = 100'
- Minimum House Size = 2,000 sq. ft. heated minimum for single story 2,200 heated minimum for multi-story
- Setbacks:
  - **Front** = 40'
  - Side = 15'
  - **Rear = 40'**

**WHEREAS**, the final plat illustrates the Owner's plan to develop the 64.18 +/-acre tract into a 111-lot single-family residential subdivision pod as described and attached hereto as part of **Exhibit A**; and,