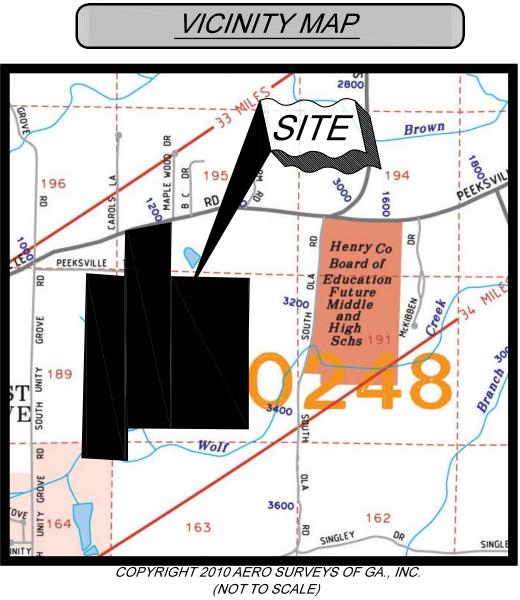

## **Item Coversheet**

Item: An Ordinance to approve the final plat for Bunn Farms Phase 3, a single-family residential subdivision – located off Peeksville Road in Parcels # 145-01047011, 145-01047002, 145-01047000, and 146-010-49000.

#### **Discussion:**

LGI Homes, LLC of Atlanta, GA submitted the final plat for Bunn Farms Phase 3 subdivision to be located off of Peeksville Road (Parcel ID 145-01047011, 145-01047002, 145-01047000, and 146-010-49000). The general concept is 111 single-family residential lots.

<u>Applicant/Developer:</u> LGI Homes, LLC 2700 Cumberland Parkway, SE Atlanta, GA 30339

I ... in The Grove

**Project Data:** 

- Location = Peeksville Road
- Gross Acreage = 64.18 acres
- Property zoning = R-2 (Single Family Residential)
- Lot Count = 111
- Open Space = 8.85 Acres
- Minimum Lot Size = 18,000 sq. ft.
- Minimum Lot Width = 100'
- Minimum House Size = 2,000 sq. ft. heated minimum for single story 2,200 heated minimum for multi-story
- Setbacks:
  - **Front** = 40'
  - Side = 15'
  - **Rear = 40'**