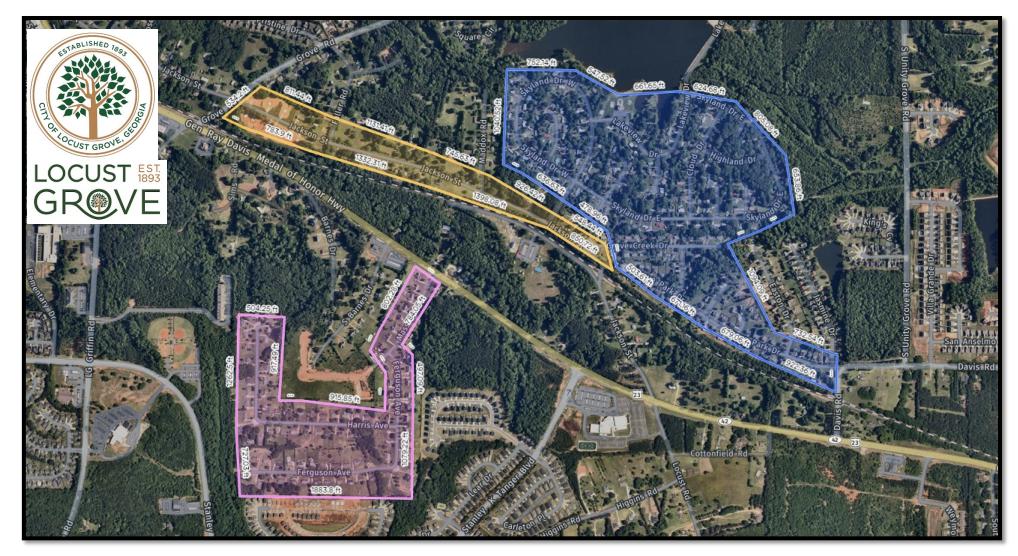

## Resurfacing Targeted Areas (Milling, Patching, Paving) - \$2,150,000

The Skyland Subdivision (Outlined in Blue) has several streets (Skyland, Lakeview, Highpoint, Brentwood, Stonewall) on the targeted list for resurfacing.

**Grove Creek Subdivision and Grove Park Subdivision** will also see their major streets targeted for resurfacing. (Grove Creek Drive, Grove Park Drive).

The Barnes Station Subdivision (Outlined in Pink) has the following streets targeted for resurfacing: Massey Lane, Ferguson Avenue, and Harris Avenue/

Also, Jackson Street will be resurfaced between Grove Road to Grove Creek Drive

For more information on this project and other City/Henry County Projects: HenryTSPLOST.com