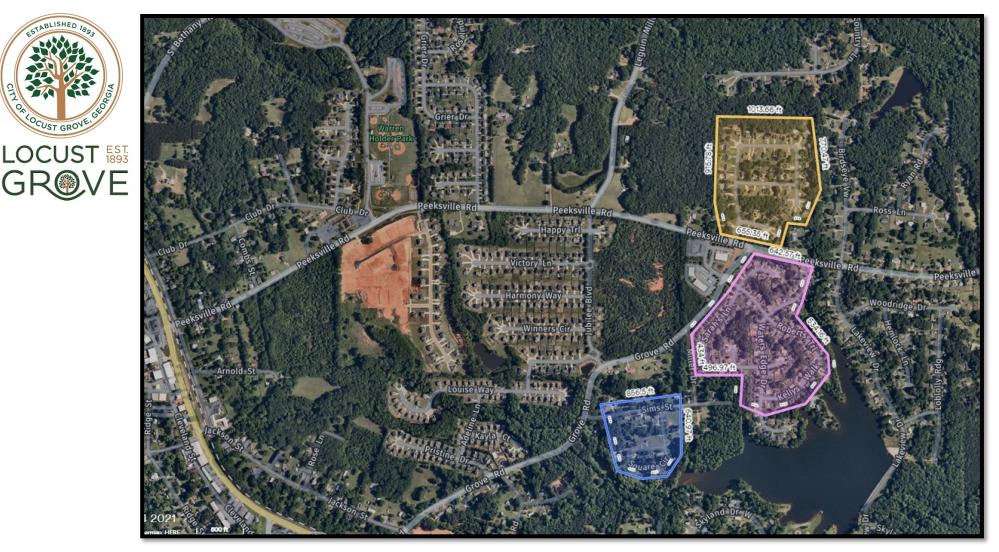

## Resurfacing Targeted Areas (Milling, Patching, Paving) - \$2,150,000

The Leesburg Planation Subdivision (Outlined in Orange) has several streets (Gettysburg Way, Paul Revere Drive) on the targeted list for resurfacing. Gettysburg Way has particular work at the end with reconstruction of utilities and drainage near the cul-de-sac.

Water's Edge Subdivision (Outlined in Pink) will also see their major streets targeted for resurfacing. (Water's Edge Drive, Sarahs Lane).

The Sims Street/Square Circle Area (Outlined in Blue) will have resurfacing work along with drainage enhancements.