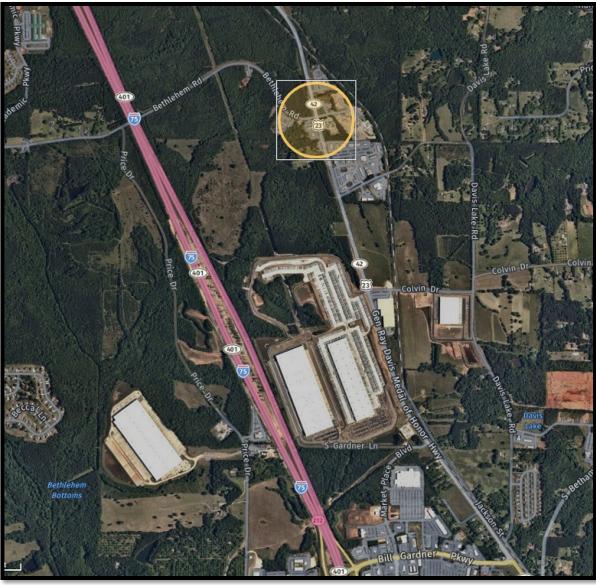

## **Project Description**

The Transportation Special Purpose Local Option Sales Tax (T-SPLOST) for the City of Locust Grove propose to perform the traffic analysis for a signal at SR 42 and Bethlehem Road – at least for a temporary basis while the new interchange is configured. The area is highlighted in Orange at the top of this image.